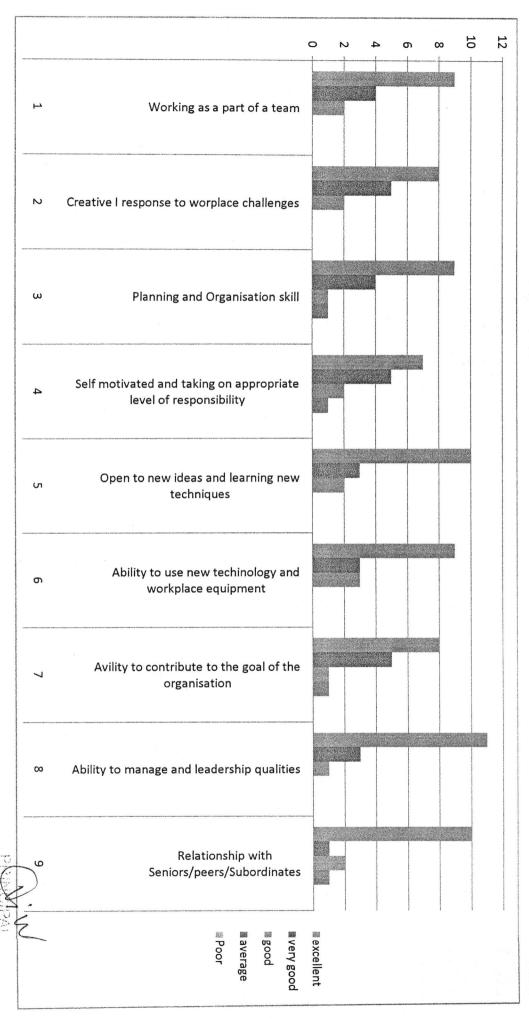

## EMPLOYERS FEEDBACK ANALYSIS FOR ACADEMIC YEAR 2022-23

| S.No | Parameters                                                       | excellent | very good | good | average | Poor |
|------|------------------------------------------------------------------|-----------|-----------|------|---------|------|
| 1    | Working as a part of a team                                      |           | 4         | 2    | 0       | 0    |
| 2    | Creative I response to worplace challenges                       |           | 5         | 2    | 0       | 0    |
| 3    | Planning and Organisation skill                                  | 9         | 4         | 1    | 1       | 0    |
| 4    | Self motivated and taking on appropriate level of responsibility | 7         | 5         | 2    | 1       | 0    |
| 5    | Open to new ideas and learning new techniques                    | 10        | 3         | 2    | 0       | 0    |
| 6    | Ability to use new techinology and workplace equipment           | 9         | 3         | 3    | 0       | 0    |
| 7    | Avility to contribute to the goal of the organisation            | 8         | 5         | 1    | 1       | 0    |
| 8    | Ability to manage and leadership qualities                       |           | 3         | 1    | 0       | 0    |
| 9    | Relationship with Seniors/peers/Subordinates                     | 10        | 1         | 2    | 1       | 0    |